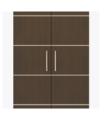

Double Wardrobe No Drawers, 2 Doors

KWalu. Furnishing the Future™

Model: HLWR02 34.5W 23.75D 71H

**Durable Finish** Kwalu's proprietary finish doesn't have any of the drawbacks of wood. The finish is moisture impervious, easy to clean and maintenance-free.

Door Hinges 100° self-closing, kitchengrade Blum® Euro Hinges provide a smooth motion.