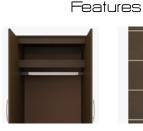

## hollywood Double Wardrobe No Drawers, 2 Doors

Defined by clean lines and sparkling 3/8" brushed aluminum inlays, Kwalu's Hollywood collection transports you to the Golden Age of American cinema. This glamorous collection includes a bedside, wardrobe, chest, headboard, footboard and so much more. Completely customizable from fit to finish.

HLWR01R

25W 23.75D 71H

**Clothes Rod** Standard clothing rod may be attached at ADA height of 48" from the floor.

Aluminum Inlay This collection is identified by 3/8" brushed aluminum inlays.

Other Wardrobe Styles Hollywood wardrobes include a number of Single and Double styles.