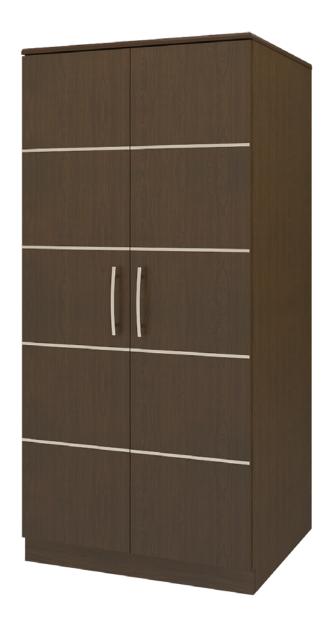

## hollywood Double Wardrobe No Drawers, 2 Doors

Defined by clean lines and sparkling 3/8" brushed aluminum inlays, Kwalu's Hollywood collection transports you to the Golden Age of American cinema. This glamorous collection includes a bedside, wardrobe, chest, headboard, footboard and so much more. Completely customizable from fit to finish.

Model: HLWR02 34.5W 23.75D 71H

**Durable Finish** Kwalu's proprietary finish doesn't have any of the drawbacks of wood. The finish is moisture impervious, easy to clean and maintenance-free.

Door Hinges 100° self-closing, kitchengrade Blum® Euro Hinges provide a smooth motion.

HLWR01R

25W 23.75D 71H

**Clothes Rod** Standard clothing rod may be attached at ADA height of 48" from the floor.

Aluminum Inlay This collection is identified by 3/8" brushed aluminum inlays.

Other Wardrobe Styles Hollywood wardrobes include a number of Single and Double styles.