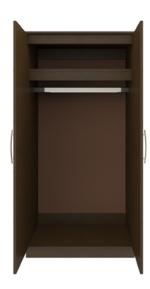

HLWR01R

25W 23.75D 71H

**Clothes Rod** Standard clothing rod may be attached at ADA height of 48" from the floor.

Aluminum Inlay This collection is identified by 3/8" brushed aluminum inlays.

Other Wardrobe Styles Hollywood wardrobes include a number of Single and Double styles.